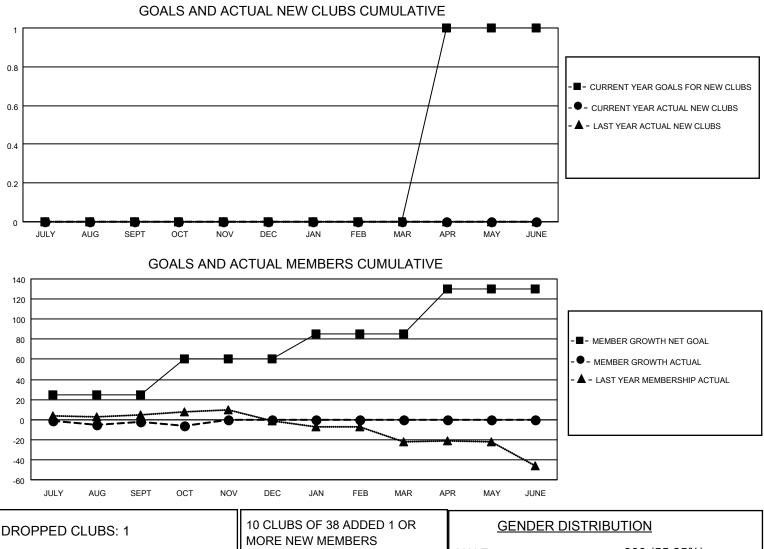

## LOCATION AUSTRALIA

District 201W1

Results as of: 10/31/2022

| Clubs                 |               |           |               | Members               |                         |                         |                                                    |
|-----------------------|---------------|-----------|---------------|-----------------------|-------------------------|-------------------------|----------------------------------------------------|
| RESULTS FOR 2022-2023 |               |           |               | RESULTS FOR 2022-2023 |                         |                         |                                                    |
| QUARTER               | NEW CLUB GOAL | NEW CLUBS | DROPPED CLUBS | QUARTER MEI           | MBER GROWTH NET<br>GOAL | MEMBER GROWTH<br>ACTUAL | DROPPED<br>MEMBERS ACTUAL<br>(including transfers) |
| JULY/AUG/SEPT         | 0             | 0         | 1             | JULY/AUG/SEPT         | 25                      | 13                      | 13                                                 |
| OCT/NOV/DEC           | 0             | 0         | 0             | OCT/NOV/DEC           | 35                      | 10                      | 11                                                 |
| JAN/FEB/MAR           | 0             | 0         | 0             | JAN/FEB/MAR           | 25                      | 0                       | 0                                                  |
| APR/MAY/JUNE          | 1             | 0         | 0             | APR/MAY/JUNE          | 45                      | 0                       | 0                                                  |

| DROPPED CLUBS: 1 |    | MORE NEW MEMBERS          | GENDER DISTRIBUTION                |              |  |
|------------------|----|---------------------------|------------------------------------|--------------|--|
|                  |    |                           | MALE                               | 300 (55.25%) |  |
|                  |    |                           | FEMALE                             | 243 (44.75%) |  |
| DROPPED MEMBERS  |    |                           | NON BINARY                         | 0 (0.00%)    |  |
|                  |    |                           | PREFER NOT TO ANSWER               | 0 (0.00%)    |  |
| DECEASED         | 0  |                           |                                    |              |  |
| CLUB CANCELLED   | 0  | CLICK HERE FOR CUMULATIVE | TOTAL FAMILY UNIT MEMBERS          | s 106        |  |
| OTHER            | 24 | MEMBERSHIP DATA           |                                    |              |  |
| TOTAL            | 24 |                           | FAMILY MEMBERS PAYING HALF DUES 56 |              |  |
|                  |    |                           |                                    |              |  |